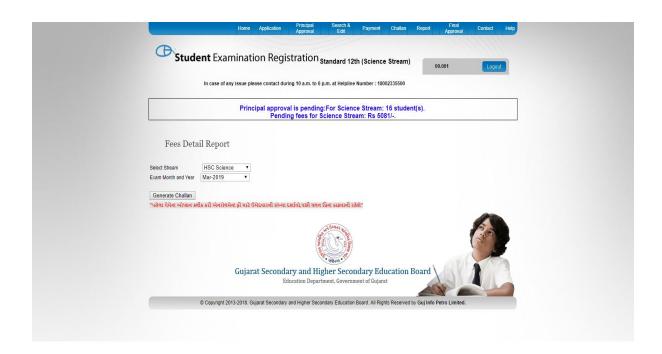

> Select the stream and year. And click on the Generate challan button.

Page 1 of 1

Education Department, Government of Gujarat

© Copyright 2013-2018. Gujarat Secondary and Higher Secondary Education Board. All Rights Reserved by Guj Info Petro Limited.