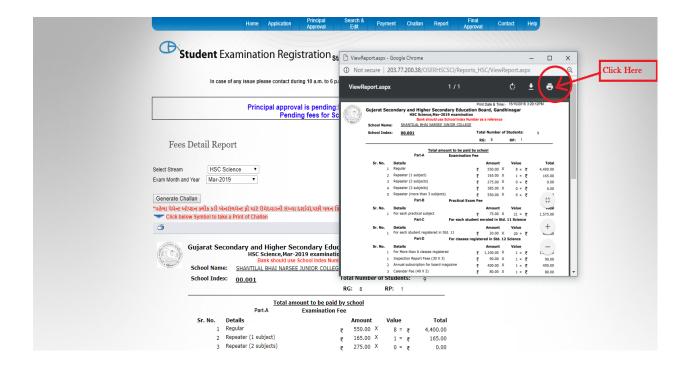

After Click Print displayed report will be open in .pdf format in other window.

> Enter no of copies you want to print and then press ok button and collect the print from printer.