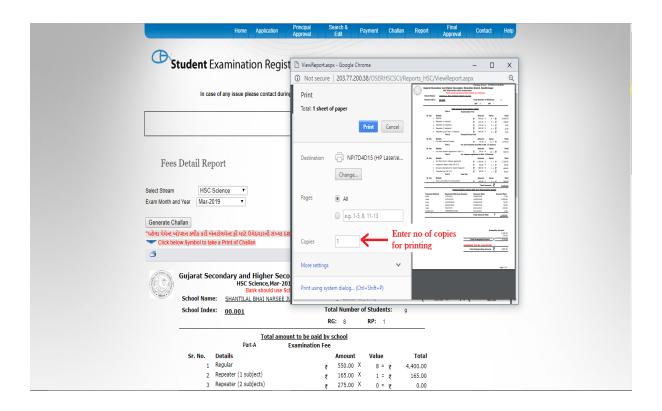

After Click Print displayed report will be open in .pdf format in other window.

> Enter no of copies you want to print and then press ok button and collect the print from printer.