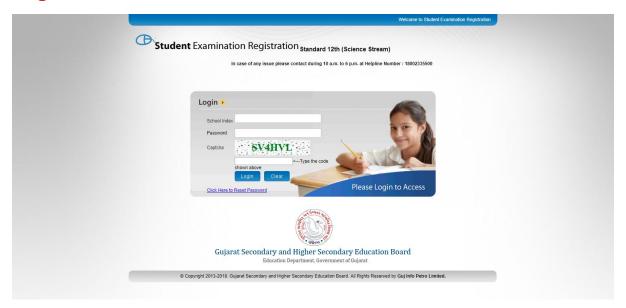

## Login

- **School index:** Contains School index.
- **Password:** Contains School password. If the password is not available, please collect it from the DEO office or reset password.
- Click 'Login' to login into the system or 'Clear' to clear the filled fields.
- After the login Click on the challan in the menu. And the screen looks like as below.