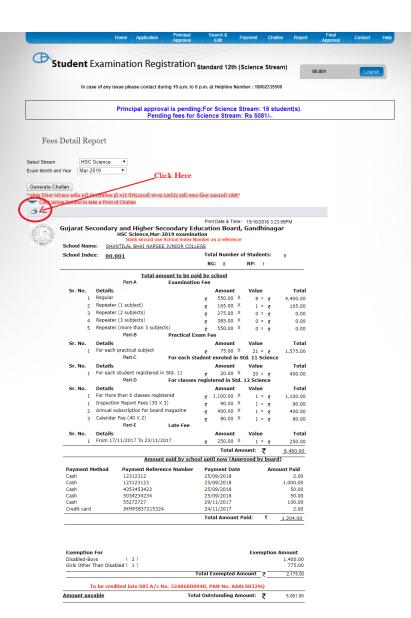

> Select the stream and year. And click on the Generate challan button.

Page 1 of 1

Education Department, Government of Gujarat

© Copyright 2013-2018. Gujarat Secondary and Higher Secondary Education Board. All Rights Reserved by Guj Info Petro Limited.

After Click Print displayed report will be open in .pdf format in other window.

> Enter no of copies you want to print and then press ok button and collect the print from printer.